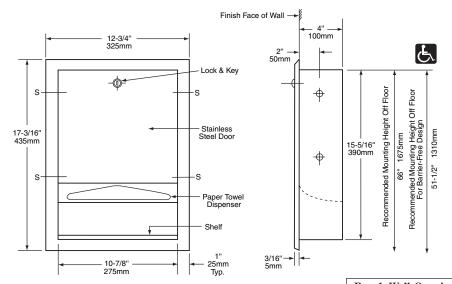

# RECESSED PAPER TOWEL DISPENSER

**B-359** 

Rough Wall Opening 11-1/4" (285mm) wide 15-5/8" (395mm) high 4" (102mm) minimum recessed depth

**Door** — 18-8 S, type-304, 22-gauge (0.8mm) stainless steel with satin finish. Double-pan-back construction is warp-resistant. Secured to cabinet with a welded, full-length stainless steel piano-hinge. Equipped with a stainless steel cable door-swing limiter and tumbler lock keyed like other Bobrick washroom accessories.

**Paper Towel Dispenser** — 18-8 S, type-304, 22-gauge (0.8mm) stainless steel. Dispenses C-fold or multifold paper towels. Capacity: 350 C-fold or 475 multifold paper towels.

Shelf — 18-8 S, type-304, 22-gauge (0.8mm) stainless steel with satin finish.

### **INSTALLATION:**

Provide framed rough wall opening 11-1/4" wide x 15-5/8" high ( $285 \times 395$ mm). Minimum recessed depth required to finish face of wall is 4" (102mm). Allow clearance for construction features that may protrude into rough wall opening from opposite wall. Coordinate with mechanical engineer to avoid pipes, vents, and conduits in wall. Mount unit in wall opening with shims between framing and cabinet at all points indicated by an S, then secure unit with  $8 \times 1-1/4$ " ( $102 \times 102$  ( $102 \times 102$  mm) sheet-metal screws (not furnished by manufacturer).